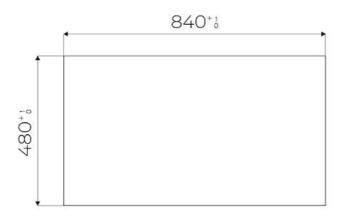

## **DETAILS**

| Rim h25 mm                                  |
|---------------------------------------------|
| AISI 304 stainless steel                    |
| Brushed in line                             |
| 220 - 240 V; 50/60 Hz                       |
| 880 x 518 mm                                |
| 90cm                                        |
| Five burners                                |
| View technical data sheet                   |
| Cast iron grids and enamelled burner covers |
|                                             |

## **TECHNICAL DATA**