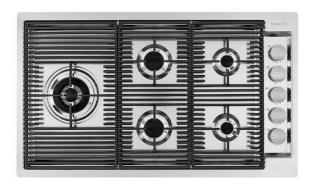

## **OPERA GAZ H25**

Gas hobs

Code: G441 B00

## **DETAILS**

| Rim h25 mm                                  |
|---------------------------------------------|
| AISI 304 stainless steel                    |
| Brushed in line                             |
| 220 - 240 V; 50/60 Hz                       |
| 880 x 518 mm                                |
| 90cm                                        |
| Five burners                                |
| View technical data sheet                   |
| Cast iron grids and enamelled burner covers |
|                                             |

| Width           | 88 cm                                                                                                                                                                                                                                                                                      |
|-----------------|--------------------------------------------------------------------------------------------------------------------------------------------------------------------------------------------------------------------------------------------------------------------------------------------|
| Total power     | 9.500 W                                                                                                                                                                                                                                                                                    |
| Auxiliary       | 2 x 1.000 W                                                                                                                                                                                                                                                                                |
| Semirapid       | 2 x 1.750 W                                                                                                                                                                                                                                                                                |
| Triple crown    | 4.000 W                                                                                                                                                                                                                                                                                    |
| Safety          | Safety valve with quick-acting thermocouple                                                                                                                                                                                                                                                |
| Ignition        | Electric ignition under knob                                                                                                                                                                                                                                                               |
| Gas type        | Tested for installation with natural gas, LPG nozzle set included.                                                                                                                                                                                                                         |
| Type            | Gas Hob                                                                                                                                                                                                                                                                                    |
| FEATURES        |                                                                                                                                                                                                                                                                                            |
| Cast iron grids | Cast-iron is the ideal material for an hob grid, this due to the manifold properties characterising it: high heat capacity that improves cooking performance; high weight and stability that improve safety; sturdiness that preserves the hob's original aspect over time; easy cleaning. |
| Precise Power   | Flat burners with PrecisePower system: great control in flame-settings. Maximum precision in regulating the flame, thanks to the 10 pre-set levels of the PrecisePower system. And as a benefit, the nice and ultra-low look of the new Flat burners.                                      |