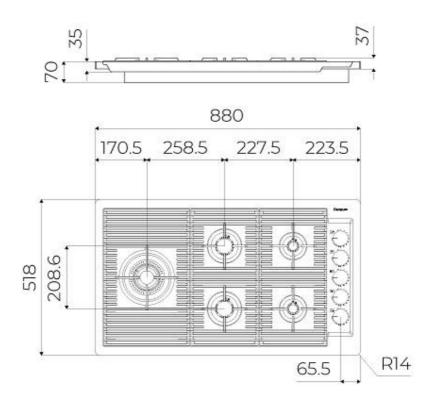

## **DETAILS**

| Rim h25 mm                                  |
|---------------------------------------------|
| AISI 304 stainless steel                    |
| Brushed in line                             |
| 220 - 240 V; 50/60 Hz                       |
| 880 x 518 mm                                |
| 90cm                                        |
| Five burners                                |
| View technical data sheet                   |
| Cast iron grids and enamelled burner covers |
|                                             |

| Width           | 88 cm                                                                                                                                                                                                                                                                                      |
|-----------------|--------------------------------------------------------------------------------------------------------------------------------------------------------------------------------------------------------------------------------------------------------------------------------------------|
| Total power     | 9.500 W                                                                                                                                                                                                                                                                                    |
| Auxiliary       | 2 x 1.000 W                                                                                                                                                                                                                                                                                |
| Semirapid       | 2 x 1.750 W                                                                                                                                                                                                                                                                                |
| Triple crown    | 4.000 W                                                                                                                                                                                                                                                                                    |
| Safety          | Safety valve with quick-acting thermocouple                                                                                                                                                                                                                                                |
| Ignition        | Electric ignition under knob                                                                                                                                                                                                                                                               |
| Gas type        | Tested for installation with natural gas, LPG nozzle set included.                                                                                                                                                                                                                         |
| Type            | Gas Hob                                                                                                                                                                                                                                                                                    |
| FEATURES        |                                                                                                                                                                                                                                                                                            |
| Cast iron grids | Cast-iron is the ideal material for an hob grid, this due to the manifold properties characterising it: high heat capacity that improves cooking performance; high weight and stability that improve safety; sturdiness that preserves the hob's original aspect over time; easy cleaning. |
| Precise Power   | Flat burners with PrecisePower system: great control in flame-settings. Maximum precision in regulating the flame, thanks to the 10 pre-set levels of the PrecisePower system. And as a benefit, the nice and ultra-low look of the new Flat burners.                                      |

## **TECHNICAL DATA**